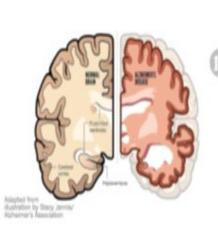

#### What are the stages of Alzheimer's?

Alzheimer's disease is broken into seven stages.

- Stage 1: No Impairment. Alzheimer's is not detectable, and no memory problems or other symptoms of dementia are evident.
- Stage 2: Very Mild Decline. There may be minor memory problems, but it isn't easy to distinguish from normal age-related memory loss.
- Stage 3: Mild Decline. Family members and friends may begin to notice cognitive problems. Performance on memory tests is affected. Physicians will be able to detect impaired cognitive function.
- Stage 4: Moderate Decline. Clear-cut symptoms of the disease are apparent. Memories are becoming foggy, basic math is difficult, and day-to-day financial management is challenging.
- Stage 5: Moderately Severe Decline. By this stage, a person with AD may experience significant confusion. While they usually still know their family members, can bathe themselves, and use the bathroom alone, they may have difficulty with tasks such as dressing themselves.
- Stage 6: Severe Decline. At this stage, a person with Alzheimer's needs
  constant supervision. They experience significant confusion, may be unable to
  recognize most people, may lose bladder and bowel control, and may wander off.
- Stages 7: Very Severe Decline. In stage seven of the disease, people lose the ability to communicate or respond to their environment.

June is National Alzheimer's & Brain Awareness Month Worldwide, there are at least 44 million people living with Alzheimer's. According to the Alzheimer's Research and Prevention Foundation, regular physical exercise can reduce your risk of develop Alzheimer's disease by up to 50 percent.